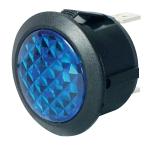

#### Part No. 0-607-32

Warning light, 12/24 volt blue LED indicator with 4.8mm blade terminals. Snap fits into 20mm diameter panel hole.