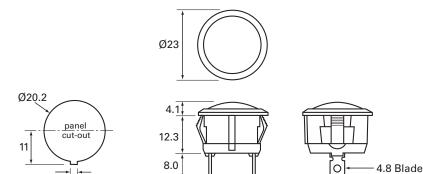

## Technical Drawing (not to scale)

### **Specification**

Type LED indicator Voltage 12/24 volt dc

LED Blue LED current @ 12 volts 7mA

Terminals
4.8mm lucar blade
Temperature range
-20°C to 85°C
Electric strength
500vdc/1000vac

Insulation resistance ≤100M $\Omega$  Material Body Nylon

Lens Polycarbonate
Terminals Silver plated brass

Panel cut-out 20mm
Panel depth 0.7 to 3.0mm

Weight 10

Dimensions Ø23 x h 24.5mm (including terminals)

The information contained in this document is correct to the best of our knowledge at the time of printing. However, specifications may change at any time without notice.